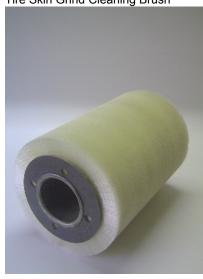

## SunMade Brush Tech Co., Ltd. Tire Rody Grind Brush Retread Tire Brush

Tire Body Grind Brush

Repairing Steel Brush

Tire Skin Grind Cleaning Brush

Retread tire industry need steel brush to process the trace. It can assist tire skin and tire bottom close binding. Different brush can produce different grinding result and achieves different demand result. In the repairing process, the brush can play a great role.

## Retread Tire Brush(All sizes all may depend on customer demand ordering)

| Item Name                         | Characteristic                                                                                                                                                         |
|-----------------------------------|------------------------------------------------------------------------------------------------------------------------------------------------------------------------|
| Tire Body Grind<br>Brush          | Use in grinding tire body trace and grind in different tire angle with high resistance of grinding ,long-term life not easy broken wire, it is our retread tire brush. |
| Repairing Steel<br>Brush          | Use in deepen tire body trace and repair or strengthen partial trace.                                                                                                  |
| Tire Skin Grind<br>Cleaning Brush | Use in tire face plastic cleaning after grinding and polishing. It is thermostable and with long-term life.                                                            |
| Tire Sidewall Polish<br>Brush     | Use in tire body side wall grinding. It is with high density and hard material.                                                                                        |
| Tire Skin Grind<br>Brush          | Use in tire plastic and tire skin grinding. It is kind of steel wire roller brush with high density . It can grind any needed trace.                                   |
| Repairing Plastic<br>Brush        | Use in repair tire body dead angle. It is kind of brush with high resistance of grinding and not east broken wire . You can use it in high speed working environment.  |
| Special Tire Skin<br>Roller Brush | Use in different tire skin grinding.                                                                                                                                   |