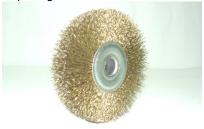

Tire Sidewall Grind Brush

Tire Skin Grind Brush

Repairing Plastic Brush

Special Tire Skin Roller Brush

## Retread Tire Brush(All sizes all may depend on customer demand ordering)

| Item Name                         | Characteristic                                                                                                                                                         |
|-----------------------------------|------------------------------------------------------------------------------------------------------------------------------------------------------------------------|
| Tire Body Grind<br>Brush          | Use in grinding tire body trace and grind in different tire angle with high resistance of grinding ,long-term life not easy broken wire, it is our retread tire brush. |
| Repairing Steel<br>Brush          | Use in deepen tire body trace and repair or strengthen partial trace.                                                                                                  |
| Tire Skin Grind<br>Cleaning Brush | Use in tire face plastic cleaning after grinding and polishing. It is thermostable and with long-term life.                                                            |
| Tire Sidewall Polish<br>Brush     | Use in tire body side wall grinding. It is with high density and hard material.                                                                                        |
| Tire Skin Grind<br>Brush          | Use in tire plastic and tire skin grinding. It is kind of steel wire roller brush with high density . It can grind any needed trace.                                   |
| Repairing Plastic<br>Brush        | Use in repair tire body dead angle. It is kind of brush with high resistance of grinding and not east broken wire . You can use it in high speed working environment.  |
| Special Tire Skin<br>Roller Brush | Use in different tire skin grinding.                                                                                                                                   |