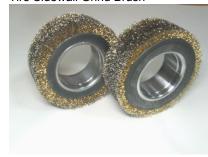

Tire Sidewall Grind Brush

Tire Skin Grind Brush

Repairing Plastic Brush

Special Tire Skin Roller Brush

## Retread Tire Brush(All sizes all may depend on customer demand ordering)

| Item Name                         | Characteristic                                                                                                                                                         |
|-----------------------------------|------------------------------------------------------------------------------------------------------------------------------------------------------------------------|
| Tire Body Grind<br>Brush          | Use in grinding tire body trace and grind in different tire angle with high resistance of grinding ,long-term life not easy broken wire, it is our retread tire brush. |
| Repairing Steel<br>Brush          | Use in deepen tire body trace and repair or strengthen partial trace.                                                                                                  |
| Tire Skin Grind<br>Cleaning Brush | Use in tire face plastic cleaning after grinding and polishing. It is thermostable and with long-term life.                                                            |
| Tire Sidewall Polish<br>Brush     | Use in tire body side wall grinding. It is with high density and hard material.                                                                                        |
| Tire Skin Grind<br>Brush          | Use in tire plastic and tire skin grinding. It is kind of steel wire roller brush with high density . It can grind any needed trace.                                   |
| Repairing Plastic<br>Brush        | Use in repair tire body dead angle. It is kind of brush with high resistance of grinding and not east broken wire . You can use it in high speed working environment.  |
| Special Tire Skin<br>Roller Brush | Use in different tire skin grinding.                                                                                                                                   |