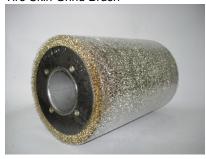

## SunMade Brush Tech Co., Ltd. Tire Rody Grind Brush Retread Tire Brush

Tire Body Grind Brush

Repairing Steel Brush

Tire Skin Grind Cleaning Brush

Retread tire industry need steel brush to process the trace. It can assist tire skin and tire bottom close binding. Different brush can produce different grinding result and achieves different demand result. In the repairing process, the brush can play a great role.

The brush advantage is that in the retread tire producing process, it is with high security and it can grind the tire in different angle. The most important thing is that the brush can reduce retread tire producing cost using steel brush.