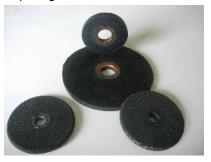

Tire Sidewall Grind Brush

Tire Skin Grind Brush

Repairing Plastic Brush

Special Tire Skin Roller Brush

## Retread Tire Brush(All sizes all may depend on customer demand ordering)

| Item Name                         | Characteristic                                                                                                                                                         |
|-----------------------------------|------------------------------------------------------------------------------------------------------------------------------------------------------------------------|
| Tire Body Grind<br>Brush          | Use in grinding tire body trace and grind in different tire angle with high resistance of grinding ,long-term life not easy broken wire, it is our retread tire brush. |
| Repairing Steel<br>Brush          | Use in deepen tire body trace and repair or strengthen partial trace.                                                                                                  |
| Tire Skin Grind<br>Cleaning Brush | Use in tire face plastic cleaning after grinding and polishing. It is thermostable and with long-term life.                                                            |
| Tire Sidewall Polish<br>Brush     | Use in tire body side wall grinding. It is with high density and hard material.                                                                                        |
| Tire Skin Grind<br>Brush          | Use in tire plastic and tire skin grinding. It is kind of steel wire roller brush with high density . It can grind any needed trace.                                   |
| Repairing Plastic<br>Brush        | Use in repair tire body dead angle. It is kind of brush with high resistance of grinding and not east broken wire . You can use it in high speed working environment.  |
| Special Tire Skin<br>Roller Brush | Use in different tire skin grinding.                                                                                                                                   |