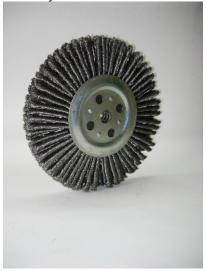

## SunMade Brush Tech Co., Ltd. Tire Rody Grind Brush Retread Tire Brush

Tire Body Grind Brush

Repairing Steel Brush

Tire Skin Grind Cleaning Brush

Retread tire industry need steel brush to process the trace. It can assist tire skin and tire bottom close binding. Different brush can produce different grinding result and achieves different demand result. In the repairing process, the brush can play a great role.

## Retread Tire Brush(All sizes all may depend on customer demand ordering)

| Item Name                         | Characteristic                                                                                                                                                         |
|-----------------------------------|------------------------------------------------------------------------------------------------------------------------------------------------------------------------|
| Tire Body Grind<br>Brush          | Use in grinding tire body trace and grind in different tire angle with high resistance of grinding ,long-term life not easy broken wire, it is our retread tire brush. |
| Repairing Steel<br>Brush          | Use in deepen tire body trace and repair or strengthen partial trace.                                                                                                  |
| Tire Skin Grind<br>Cleaning Brush | Use in tire face plastic cleaning after grinding and polishing. It is thermostable and with long-term life.                                                            |
| Tire Sidewall Polish<br>Brush     | Use in tire body side wall grinding. It is with high density and hard material.                                                                                        |
| Tire Skin Grind<br>Brush          | Use in tire plastic and tire skin grinding. It is kind of steel wire roller brush with high density . It can grind any needed trace.                                   |
| Repairing Plastic<br>Brush        | Use in repair tire body dead angle. It is kind of brush with high resistance of grinding and not east broken wire . You can use it in high speed working environment.  |
| Special Tire Skin<br>Roller Brush | Use in different tire skin grinding.                                                                                                                                   |