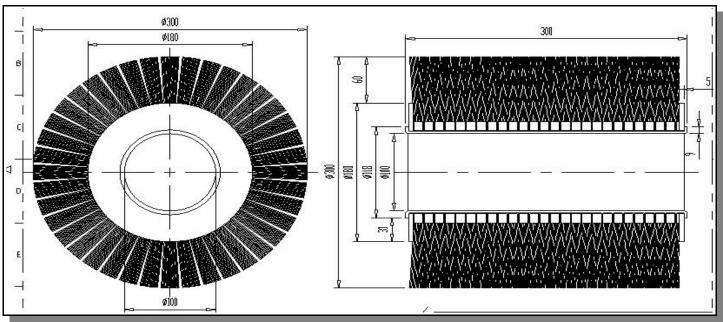

We can produce solid and sturdy quality retread tire brush with various kinds of steel wire material and customer's different brush size and specification requirement to reach customer demand.

Please tell us the specification you need.

For example:

- 1.Outer Diameter:
- 2.Steel Wire Length:
- 3.Steel Wire Depth:
- 4. Wire Diameter:
- 5.Inner Hole Diameter:
- 6.Wire Material:

Please tell us above specification while ordering. If you have any question, please do not hesitate to contact with us for any further discussion. We are very appreciated to meet your demands.